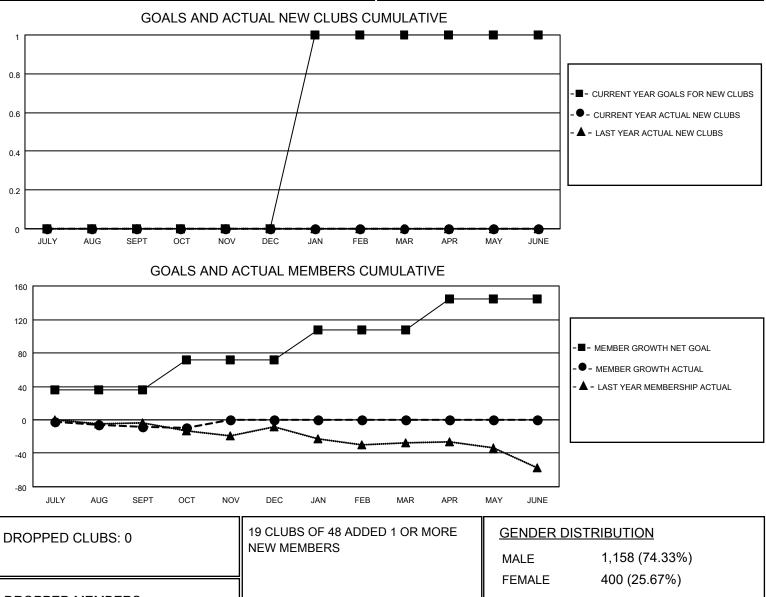

## LOCATION WISCONSIN

District 27 D2

Results as of: 10/31/2020

| Clubs                 |               |           |               | Members               |                         |                         |                                                    |
|-----------------------|---------------|-----------|---------------|-----------------------|-------------------------|-------------------------|----------------------------------------------------|
| RESULTS FOR 2020-2021 |               |           |               | RESULTS FOR 2020-2021 |                         |                         |                                                    |
| QUARTER               | NEW CLUB GOAL | NEW CLUBS | DROPPED CLUBS | QUARTER               | IBER GROWTH NET<br>GOAL | MEMBER GROWTH<br>ACTUAL | DROPPED<br>MEMBERS ACTUAL<br>(including transfers) |
| JULY/AUG/SEPT         | 0             | 0         | 0             | JULY/AUG/SEPT         | 36                      | 35                      | 42                                                 |
| OCT/NOV/DEC           | 0             | 0         | 0             | OCT/NOV/DEC           | 36                      | 10                      | 12                                                 |
| JAN/FEB/MAR           | 1             | 0         | 0             | JAN/FEB/MAR           | 36                      | 0                       | 0                                                  |
| APR/MAY/JUNE          | 0             | 0         | 0             | APR/MAY/JUNE          | 36                      | 0                       | 0                                                  |

| DROPPED MEMBERS |    |                           | FEMALE 400 (25.67%)        |     |
|-----------------|----|---------------------------|----------------------------|-----|
| DECEASED        | 6  | CLICK HERE FOR CUMULATIVE | TOTAL FAMILY UNIT MEMBERS  |     |
| CLUB CANCELLED  | 0  | MEMBERSHIP DATA           |                            | 474 |
| OTHER           | 48 |                           | FAMILY MEMBERS PAYING HALF | 174 |
| TOTAL           | 54 |                           |                            |     |